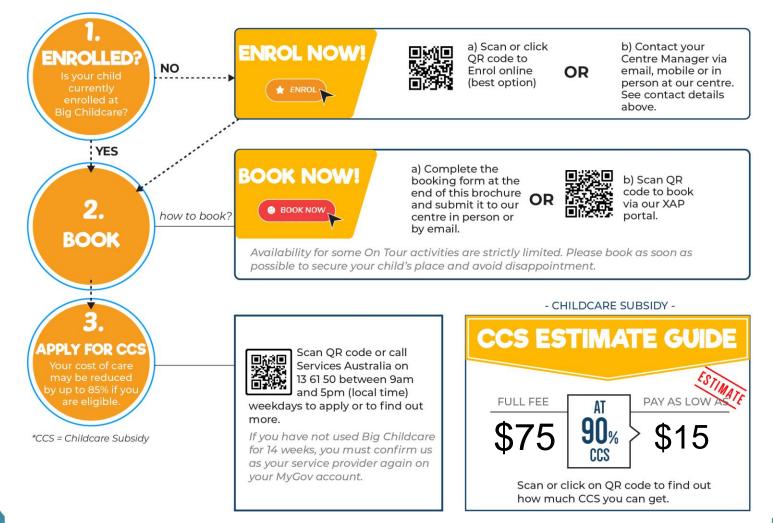

# HOW TO ATTEND?

1. ENROLMENT STATUS - Does your child attend a Big Childcare Service? Please tick the appropriate box.

Yes

Proceed to section 2

No 

Scan or click on QR code to enrol online must be enrolled for your booking to be accepted.

# **BOOKING CHANGES**

#### **Changes**

If making a change to your booking you will need to do this by <u>Wednesday 13 September 2023</u>

#### **Cancellations**

Cancellations are not permitted during school holiday program. Amendments to bookings will need to be made prior to the holiday program starting.

#### **Refunds**

No cancellations or refunds are permitted during holiday care as staff, resources and/or venues and transportation have been secured based on your confirmed booking