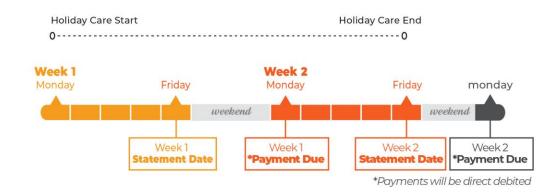

# **PROGRAM & PAYMENT DATES**

- I have a current / I have attached a copy of the Big Childcare enrolment form (in addition to the holiday booking form) and understand that my child cannot attend, unless all the details in this form have been completed.
- I acknowledge that if my child is prescribed with any medication to be administered at the service, that it is provided to staff before attendance, along with medical action plan, medication consent form and the risk minimisation and communication plans; completed in consultation with the centre manger.
- I understand that full payment on statements emailed to me upon the conclusion of each week's Holiday Program will be payable in arrears the following Monday.
- I understand there will be no refunds once my booking has been accepted and confirmed.
- I am aware that 'On Tour' and 'Super Base' days will be an additional cost to the Home Base Price, as outlined in the brochure, specific to my service.
- I give permission for my child/ren to be taken outside of the education and care service for all 'On Tour' activities I have authorised them to attend. Big Childcare determines means of travel; this is predominantly bus travel. Seatbelts may be provided and requirement to wear them will be as per jurisdictional regulation.
- I acknowledge the ratio of 1 educator to 15 children. I understand approximately 30 children attending the excursions there will be a minimum of 2 educators.
- Proposed time away from the service will vary and is approximately between the hours of 8.30am to 3pm. Exact excursion departure and return times will be communicated closer to the excursion date.
- Risk assessments have been prepared in accordance with regulation 101 and I am aware they are available to view at the service.
- I understand that further information regarding the description of the proposed destinations and/or activities to be undertaken
  are available in the holiday program brochure. I understand that risk assessments including but not limited to "On Tour"
  venues can be found on the parent table at the centre.
- I am aware that children are not allowed to make any purchases whilst on any excursion. I will not provide my child/ren with extra money to spend unless specified by management.
- I understand my contact details may be provided to 'On Tour' venues, this may include but not limited to the purpose of contact tracing.
- · I am aware that extra bookings can be made during the school holiday program, subject to availability.
- I have read and agreed to further terms and conditions outlined in www.bigholidaycare.com/terms-conditions/
- I am aware that excursion locations and/ proposed activities may be subject to change, and I will be notified via email/text when this happens. Excursion locations can be found on the Big Holiday Care website: www.bigholidaycare.com